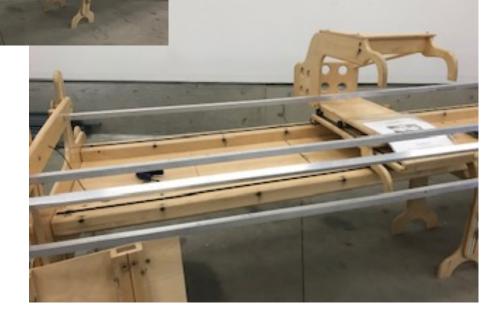

## **B Line Studio Model Quilting Frame for Sale - \$600**

This wooden frame is easy to set up and is designed to work with your standard sewing machine or smaller long arm.

This frame can be assembled in four different widths (5′, 7′, 10′, 12′). Pictures are of the 10′ width. This frame comes complete with all original bars, instructions, fasteners and extension pieces. Reinforcing bars as well as two new, one piece heavier duty 10′ bars are also included. This frame has been recently sanded and freshly varnished to ensure smooth operation.